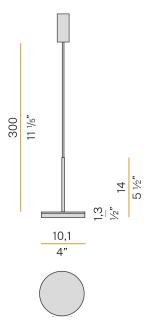

#### **Technical drawing**

Polar diagram

Suspension lighting fixture for interiors, with indirect light emission. Die-cast aluminium structure in white, black, bronze, mat brass or titanium polyacrylic paint.

Modelled acrylic diffuser with mat finish.

titanium

Pickled sheet metal closing disk in polyacrylic paint.

Suspension kit with rod in brass tube in polyacrylic paint.

3m (118,1") long suspension and power cable in transparent PVC.

Power canopy with pickled sheet metal ceiling bracket and extruded aluminium covering in white, black, bronze, mat brass or titanium polyacrylic paint.