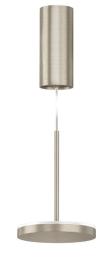

#### **Technical drawing**

Polar diagram

Suspension lighting fixture for interiors, with indirect light emission. Die-cast aluminium structure in white, black, bronze, mat brass or titanium polyacrylic paint.

Modelled acrylic diffuser with mat finish.

titanium

Pickled sheet metal closing disk in polyacrylic paint.

Suspension kit with rod in brass tube in polyacrylic paint.

3m (118,1") long suspension and power cable in transparent PVC.

Power canopy with pickled sheet metal ceiling bracket and extruded aluminium covering in white, black, bronze, mat brass or titanium polyacrylic paint.