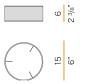

#### **Technical drawing**

Polar diagram

Suspension lighting fixture for interiors, with indirect light emission. Die-cast aluminium structure in white, black, bronze, mat brass or titanium polyacrylic paint.